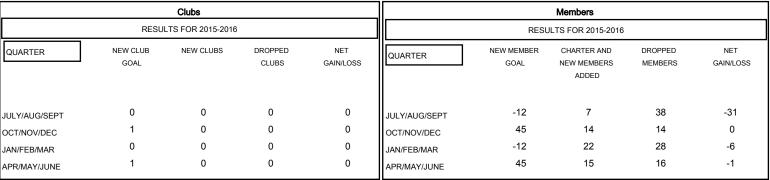

| DROPPED CLUBS: 0 |    |
|------------------|----|
| DROPPED MEMBERS  |    |
| DECEASED         | 5  |
| CLUB CANCELLED   | 0  |
| OTHER            | 91 |
| TOTAL            | 96 |

| 17 CLUBS OF 30 ADDED 1 OR MORE<br>NEW MEMBERS | GENDER DISTRIBU<br>MALE<br>FEMALE     | TION<br>446 (62.82%)<br>264 (37.18%) |
|-----------------------------------------------|---------------------------------------|--------------------------------------|
| CLICK HERE FOR HEALTH ASSESSMENT DATA         | FAMILY UNIT MEMBERS HEAD OF HOUSEHOLD | 133<br>65                            |