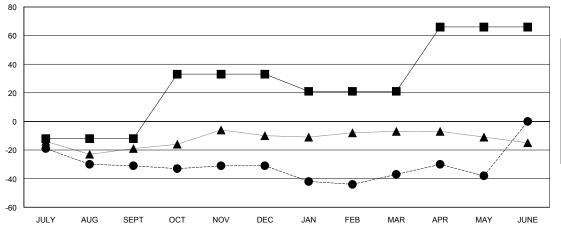

## GOALS AND ACTUAL NEW CLUBS CUMULATIVE

| - CURRENT YEAR GOALS FOR NEW |  |
|------------------------------|--|
| AEMBERG                      |  |

- CURRENT YEAR ACTUAL MEMBERS

- ▲ - LAST YEAR ACTUAL MEMBERS